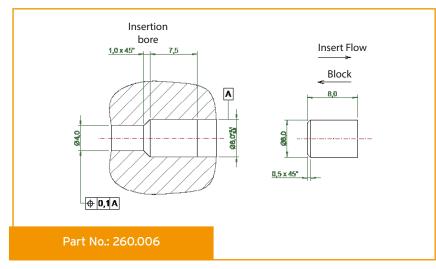

## **HVT Non-Return Valve Type 260**

## Performance data

Max. pressure 210 bar

Opening pressure 0,07 bar - 5 bar,

adjustable or

permanently set

Flow

<1 ml/min Internal leakage

This pressure control valve is ideal for virtually all applications in hydraulics and pneumatics thanks to its robust design and construction. The Non-Return valve is a preassembled valve to prevent < 4 I/min @ 1 bar delta Backflow or returning pressure peaks in hydraulic systems. The valve is supplied ready for insertion (cartridge) without any mounting and/or sealing elements.

> All components in contact with media are manufactured of stainless steel. The steel-on-steel valve seat seal design guarantees a long service life.

Other versions available on request.

RSV 260.060/19-09E